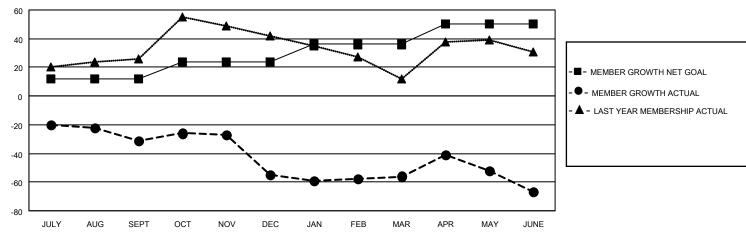

HLY MEMBERSHIP PROGRESS REPORT

# **LOCATION TENNESSEE**

## District 12 S

| Clubs RESULTS FOR 2022-2023 |   |   |   | Members RESULTS FOR 2022-2023 |    |    |    |
|-----------------------------|---|---|---|-------------------------------|----|----|----|
|                             |   |   |   |                               |    |    |    |
| JULY/AUG/SEPT               | 0 | 0 | 0 | JULY/AUG/SEPT                 | 12 | 10 | 39 |
| OCT/NOV/DEC                 | 0 | 0 | 0 | OCT/NOV/DEC                   | 12 | 23 | 43 |
| JAN/FEB/MAR                 | 0 | 0 | 0 | JAN/FEB/MAR                   | 12 | 22 | 23 |
| APR/MAY/JUNE                | 1 | 0 | 0 | APR/MAY/JUNE                  | 14 | 47 | 54 |

### GOALS AND ACTUAL NEW CLUBS CUMULATIVE



### GOALS AND ACTUAL MEMBERS CUMULATIVE



| DROPPED CLUBS: 0 |     | 19 CLUBS OF 47 ADDED 1 OR<br>MORE NEW MEMBERS | GENDER DISTRIBUTION                 |                              |  |
|------------------|-----|-----------------------------------------------|-------------------------------------|------------------------------|--|
|                  |     | WORL NEW WILWIDERS                            | MALE<br>FEMALE                      | 540 (55.21%)<br>438 (44.79%) |  |
| DROPPED MEMBERS  |     |                                               | NON BINARY                          | 0 (0.00%)                    |  |
| DECEASED         | 21  |                                               | PREFER NOT TO ANSWER                | 0 (0.00%)                    |  |
| CLUB CANCELLED   | 0   | CLICK HERE FOR CUMULATIVE